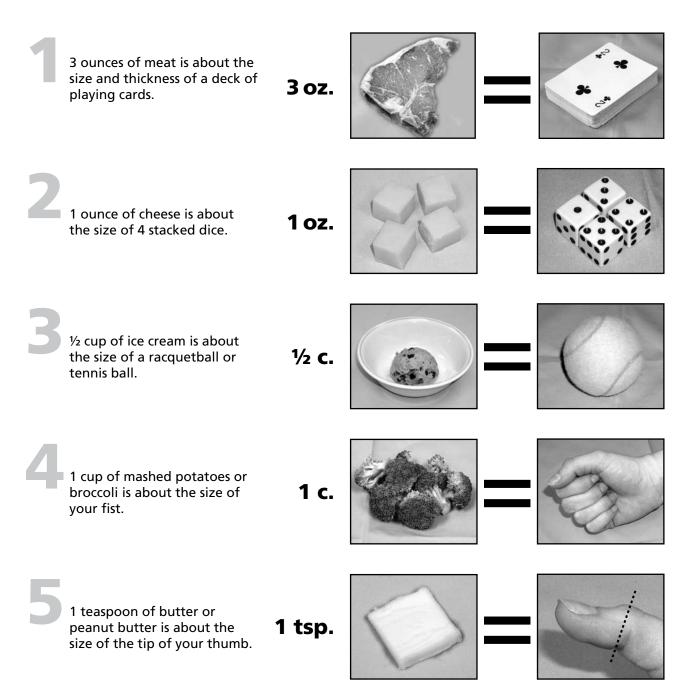

|
| Portion size | ½ cup,<br>4 oz. [weight from package],<br>1" x 3" x 2" cube |

• Describe each ingredient in a mixed dish or use page 19:

| Chicken Caesar Salad   | 3 cups romaine, 1 medium chicken breast<br>(no skin) grilled, ¼ cup caesar dressing,<br>2 Tbsp. parmesan cheese, 6 large croutons |
|------------------------|-----------------------------------------------------------------------------------------------------------------------------------|
| Spaghetti & Meat Balls | 1½ cups cooked spaghetti, 4 meatballs<br>(1" diameter), ½ cup Ragu meatless<br>spaghetti sauce, 1 Tbsp. parmesan cheese           |

• For help with portion sizes, use *Five Ways to Size up Your Servings* (on next page) and the ruler on the back of this booklet.

### **Five Ways to Size Up Your Servings**



# **General Questions**

Please check (🖌) below.

|    |                                                                                            | Usually /<br>Always | Sometimes | Rarely /<br>Never |
|----|--------------------------------------------------------------------------------------------|---------------------|-----------|-------------------|
| 1. | When you eat bread or rolls,<br>how often do you add butter<br>or margarine?               |                     |           |                   |
| 2. | When you cook vegetables,<br>how often do you add oil,<br>margarine or butter?             |                     |           |                   |
| 3. | When you eat vegetables,<br>how often do you add oil, butter<br>or margarine at the table? |                     |